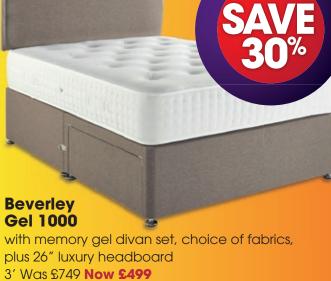

# Unbelievable reductions throughout the store

with memory gel divan set, choice of fabrics, plus 26" luxury headboard 3' Was £749 **Now £499** 4'/4'6" Was £899 **Now £599** 5' Was £999 **Now £699** 6' Was £1299 **Now £899** 